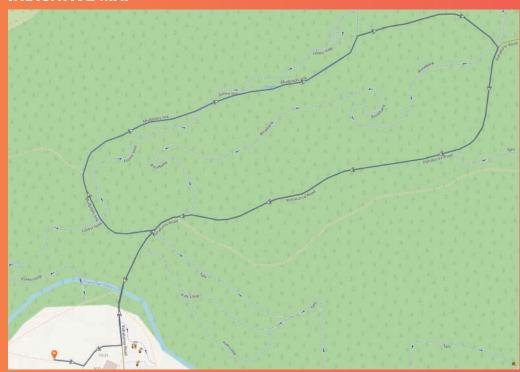

## **INDICATIVE MAP**

## **COURSE DESCRIPTION**

| No. | Location                                    | Km mark | Direction                                                |
|-----|---------------------------------------------|---------|----------------------------------------------------------|
|     | Waipa MTB Carpark                           | 0.00    | Start                                                    |
| 2   | Pohaturoa and Mud Pool Link Rd intersection | 0.10    | Turn Left up Mud Pool Link Rd                            |
| 3   | Mud Pool Link Rd Turn Off                   | 0.25    | Continue Straight Up Trig Track                          |
| 4   | Kohaturoa Trig                              | 1.60    | Left Down Stairs                                         |
|     | Trig Road                                   | 2.00    | Continue Straight on Trig Rd                             |
| 6   | Radio Hut Rd                                | 2.40    | Turn Left on Radio Hut Rd                                |
| 7   | Nursery Rd                                  | 3.00    | Turn Right down Nursery Rd                               |
| 8   | Yellow Track                                | 3.80    | Turn Right on to Yellow Track and follow all the way to  |
|     |                                             |         | Waipa (Slight Right at Bakers Hollow, Slight Left up the |
|     |                                             |         | Steps after clearing).                                   |
|     | Pohaturoa Rd                                | 5.45    | Turn Left on to Pohaturoa Rd, to Finish Lines            |