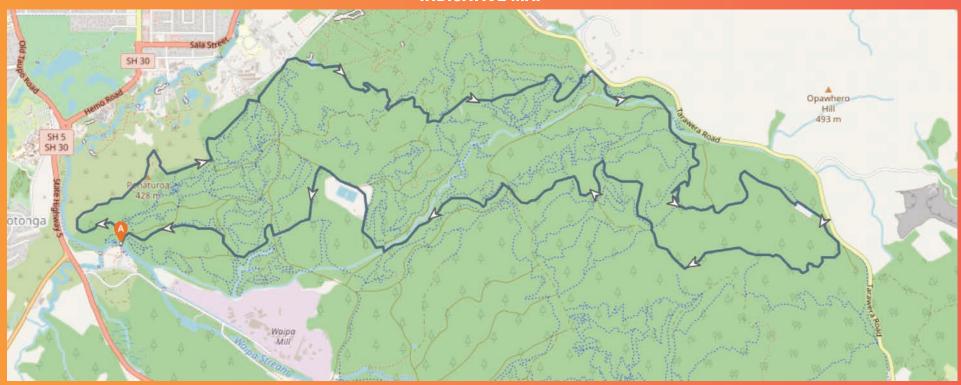

# **TITOKORANGI 10K**

## **COURSE OVERVIEW**

Measured Distance Measured Elevation Gain 10.5kms 430m

Course Open 6.5 hours

## **COURSE DESCRIPTION**

| No. | Location                                    | Km mark | Direction                                                |
|-----|---------------------------------------------|---------|----------------------------------------------------------|
|     | Waipa MTB Carpark                           | 0.00    | Start                                                    |
| 2   | Pohaturoa and Mud Pool Link Rd intersection | 0.10    | Turn Left up Mud Pool Link Rd                            |
| 3   | Mud Pool Link Rd Turn Off                   | 0.25    | Continue Straight Up Trig Track                          |
| 4   | Kohaturoa Trig                              | 1.60    | Left Down Stairs                                         |
|     | Trig Road                                   | 2.00    | Continue Straight on Trig Rd                             |
| 6   | Radio Hut Rd                                | 2.40    | Turn Left on Radio Hut Rd                                |
| 7   | Nursery Rd                                  | 3.20    | Turn Left down Nursery Rd                                |
| 8   | Titokorangi Dr                              | 3.55    | Continue through gate on to right hand foot path         |
|     | Redwood Memorial Grove                      | 3.65    | Turn Right on to Redwoods walking trail                  |
| 10  | Titokorangi Pa Track                        | 3.80    | Turn Right on to Titokorangi Pa Track                    |
| 11  | Titokorangi Pa Track                        | 4.70    | Continue on track all the way to Tokorangi Pa Rd         |
| 12  | Tokorangi Pa Rd                             | 4.90    | Turn Left on to Tokorangi Pa Rd                          |
| 13  | As You Do Track                             | 5.90    | Turn Right Up As You Do Track                            |
| 14  | Tokorangi Pa Rd                             | 6.20    | Turn Right on to Tokorangi Pa Rd                         |
| 15  | Katore Rd                                   | 6.50    | Turn Left down Katore Rd                                 |
| 16  | Pig Track                                   | 7.80    | Turn Left down Pig Track                                 |
| 17  | Ovata Rd                                    | 8.50    | Slight Right on to Ovata Rd                              |
| 18  | Nursery Rd                                  | 8.70    | Turn Right on to Nursery Rd                              |
| 19  | Yellow Track                                | 8.80    | Turn Left on to Yellow Track and follow all the way to   |
|     |                                             |         | Waipa (Slight Right at Bakers Hollow, Slight Left up the |
|     |                                             |         | Steps after clearing).                                   |
| 20  | Pohaturoa Rd                                | 10.45   | Turn Left on to Pohaturoa Rd, to Finish Lines            |

## **INDICATIVE MAP**