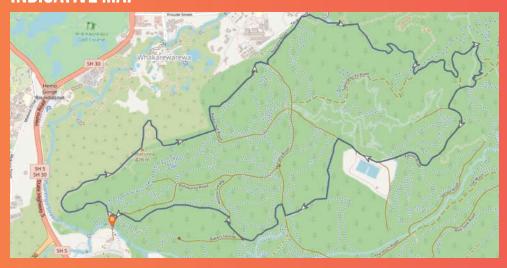

## **COURSE DESCRIPTION**

| No. | Location                                    | Km mark | Direction                                                |
|-----|---------------------------------------------|---------|----------------------------------------------------------|
|     | Waipa MTB Carpark                           | 0.00    | Start                                                    |
| 2   | Pohaturoa and Mud Pool Link Rd intersection | 0.10    | Turn Left up Mud Pool Link Rd                            |
| 3   | Mud Pool Link Rd Turn Off                   | 0.25    | Continue Straight Up Trig Track                          |
| 4   | Kohaturoa Trig                              | 1.60    | Left Down Stairs                                         |
|     | Trig Road                                   | 2.00    | Continue Straight on Trig Rd                             |
| 6   | Radio Hut Rd                                | 2.40    | Turn Left on Radio Hut Rd                                |
| 7   | Nursery Rd                                  | 3.20    | Turn Left down Nursery Rd                                |
| 8   | Titokorangi Dr                              | 3.55    | Continue through gate on to right hand foot path         |
|     | Redwood Memorial Grove                      | 3.65    | Turn Right on to Redwoods walking trail                  |
| 10  | Titokorangi Pa Track                        | 3.80    | Turn Right on to Titokorangi Pa Track                    |
| 11  | Titokorangi Pa Track                        | 4.70    | Continue on track all the way to Tokorangi Pa Rd         |
| 12  | Tokorangi Pa Rd                             | 4.90    | Turn Left on to Tokorangi Pa Rd                          |
| 13  | As You Do Track                             | 5.90    | Turn Right Up As You Do Track                            |
| 14  | Tokorangi Pa Rd                             | 6.20    | Turn Right on to Tokorangi Pa Rd                         |
| 15  | Katore Rd                                   | 6.50    | Turn Left down Katore Rd                                 |
| 16  | Pig Track                                   | 7.80    | Turn Left down Pig Track                                 |
| 17  | Ovata Rd                                    | 8.50    | Slight Right on to Ovata Rd                              |
| 18  | Nursery Rd                                  | 8.70    | Turn Right on to Nursery Rd                              |
| 19  | Yellow Track                                | 8.80    | Turn Left on to Yellow Track and follow all the way to   |
|     |                                             |         | Waipa (Slight Right at Bakers Hollow, Slight Left up the |
|     |                                             |         | Steps after clearing).                                   |
| 20  | Pohaturoa Rd                                | 10.45   | Turn Left on to Pohaturoa Rd, to Finish Lines            |

## **INDICATIVE MAP**