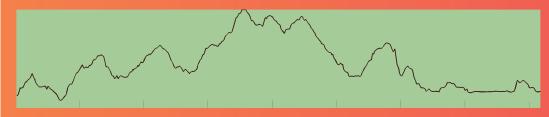

| 40.80   | Slight Right on to Ovata Rd                             |  |
| 63  | Nursery Rd                               | 41.00   | Turn Right on to Nursery Rd                             |  |

| No. | Location     | Km mark | Direction                                                |
|-----|--------------|---------|----------------------------------------------------------|
| 64  | Yellow Track | 41.10   | Turn Left on to Yellow Track and follow all the way to   |
|     |              |         | Waipa (Slight Right at Bakers Hollow, Slight Left up the |
|     |              |         | Steps after clearing).                                   |
| 65  | Pohaturoa Rd | 42.75   | Turn Left on to Pohaturoa Rd, to Finish Lines            |

## **INDICATIVE ELEVATION PROFILE**



#### PLEASE NOTE: COURSE MAPS AND DESCRIPTIONS ARE SUBJECT TO CHANGE

## NEW ZEALAND FOREST MARATHON INDICATIVE MAP





#### PLEASE NOTE: COURSE MAPS AND DESCRIPTIONS ARE SUBJECT TO CHANGE