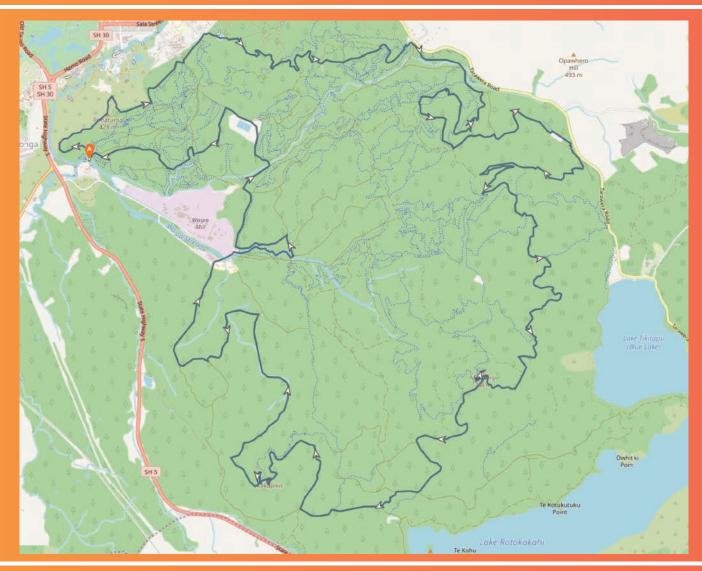

# **TITOKORANGI 10K**

## **COURSE OVERVIEW**

Measured Distance Measured Elevation Gain 10.5kms 430m

Course Open 6.5 hours

## **COURSE DESCRIPTION**

| No. | Location                                    | Km mark | Direction                                                |
|-----|---------------------------------------------|---------|----------------------------------------------------------|
|     | Waipa MTB Carpark                           | 0.00    | Start                                                    |
| 2   | Pohaturoa and Mud Pool Link Rd intersection | 0.10    | Turn Left up Mud Pool Link Rd                            |
| 3   | Mud Pool Link Rd Turn Off                   | 0.25    | Continue Straight Up Trig Track                          |
| 4   | Kohaturoa Trig                              | 1.60    | Left Down Stairs                                         |
|     | Trig Road                                   | 2.00    | Continue Straight on Trig Rd                             |
| 6   | Radio Hut Rd                                | 2.40    | Turn Left on Radio Hut Rd                                |
| 7   | Nursery Rd                                  | 3.20    | Turn Left down Nursery Rd                                |
| 8   | Titokorangi Dr                              | 3.55    | Continue through gate on to right hand foot path         |
|     | Redwood Memorial Grove                      | 3.65    | Turn Right on to Redwoods walking trail                  |
| 10  | Titokorangi Pa Track                        | 3.80    | Turn Right on to Titokorangi Pa Track                    |
| 11  | Titokorangi Pa Track                        | 4.70    | Continue on track all the way to Tokorangi Pa Rd         |
| 12  | Tokorangi Pa Rd                             | 4.90    | Turn Left on to Tokorangi Pa Rd                          |
| 13  | As You Do Track                             | 5.90    | Turn Right Up As You Do Track                            |
| 14  | Tokorangi Pa Rd                             | 6.20    | Turn Right on to Tokorangi Pa Rd                         |
| 15  | Katore Rd                                   | 6.50    | Turn Left down Katore Rd                                 |
| 16  | Pig Track                                   | 7.80    | Turn Left down Pig Track                                 |
| 17  | Ovata Rd                                    | 8.50    | Slight Right on to Ovata Rd                              |
| 18  | Nursery Rd                                  | 8.70    | Turn Right on to Nursery Rd                              |
| 19  | Yellow Track                                | 8.80    | Turn Left on to Yellow Track and follow all the way to   |
|     |                                             |         | Waipa (Slight Right at Bakers Hollow, Slight Left up the |
|     |                                             |         | Steps after clearing).                                   |
| 20  | Pohaturoa Rd                                | 10.45   | Turn Left on to Pohaturoa Rd, to Finish Lines            |

## **INDICATIVE MAP**