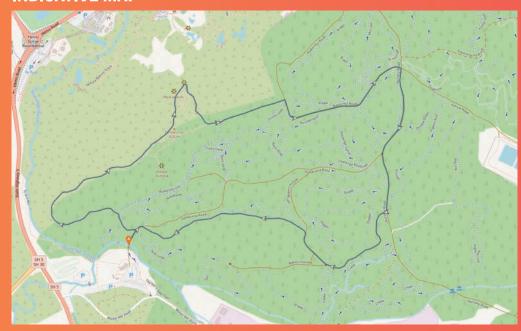

## **INDICATIVE MAP**

## **COURSE DESCRIPTION**

| No. | Location                                    | Km mark | Direction                                                |
|-----|---------------------------------------------|---------|----------------------------------------------------------|
|     | Waipa MTB Carpark                           | 0.00    | Start                                                    |
| 2   | Pohaturoa and Mud Pool Link Rd intersection | 0.10    | Turn Left up Mud Pool Link Rd                            |
| 3   | Mud Pool Link Rd Turn Off                   | 0.25    | Continue Straight Up Trig Track                          |
| 4   | Kohaturoa Trig                              | 1.60    | Left Down Stairs                                         |
|     | Trig Road                                   | 2.00    | Continue Straight on Trig Rd                             |
| 6   | Radio Hut Rd                                | 2.40    | Turn Left on Radio Hut Rd                                |
| 7   | Nursery Rd                                  | 3.20    | Turn Left down Nursery Rd                                |
| 8   | Titokorangi Dr                              | 3.55    | Continue through gate on to right hand foot path         |
|     | Redwood Memorial Grove                      | 3.65    | Turn Right on to Redwoods walking trail                  |
| 10  | Titokorangi Pa Track                        | 3.80    | Turn Right on to Titokorangi Pa Track                    |
| 11  | Titokorangi Pa Track                        | 4.70    | Continue on track all the way to Tokorangi Pa Rd         |
| 12  | Tokorangi Pa Rd                             | 4.90    | Turn Left on to Tokorangi Pa Rd                          |
| 13  | As You Do Track                             | 5.90    | Turn Right Up As You Do Track                            |
| 14  | Tokorangi Pa Rd                             | 6.20    | Turn Right on to Tokorangi Pa Rd                         |
| 15  | Katore Rd                                   | 6.50    | Turn Left down Katore Rd                                 |
| 16  | Pig Track                                   | 7.80    | Turn Left down Pig Track                                 |
| 17  | Ovata Rd                                    | 8.50    | Slight Right on to Ovata Rd                              |
| 18  | Nursery Rd                                  | 8.70    | Turn Right on to Nursery Rd                              |
| 19  | Yellow Track                                | 8.80    | Turn Left on to Yellow Track and follow all the way to   |
|     |                                             |         | Waipa (Slight Right at Bakers Hollow, Slight Left up the |
|     |                                             |         | Steps after clearing).                                   |
| 20  | Pohaturoa Rd                                | 10.45   | Turn Left on to Pohaturoa Rd, to Finish Lines            |